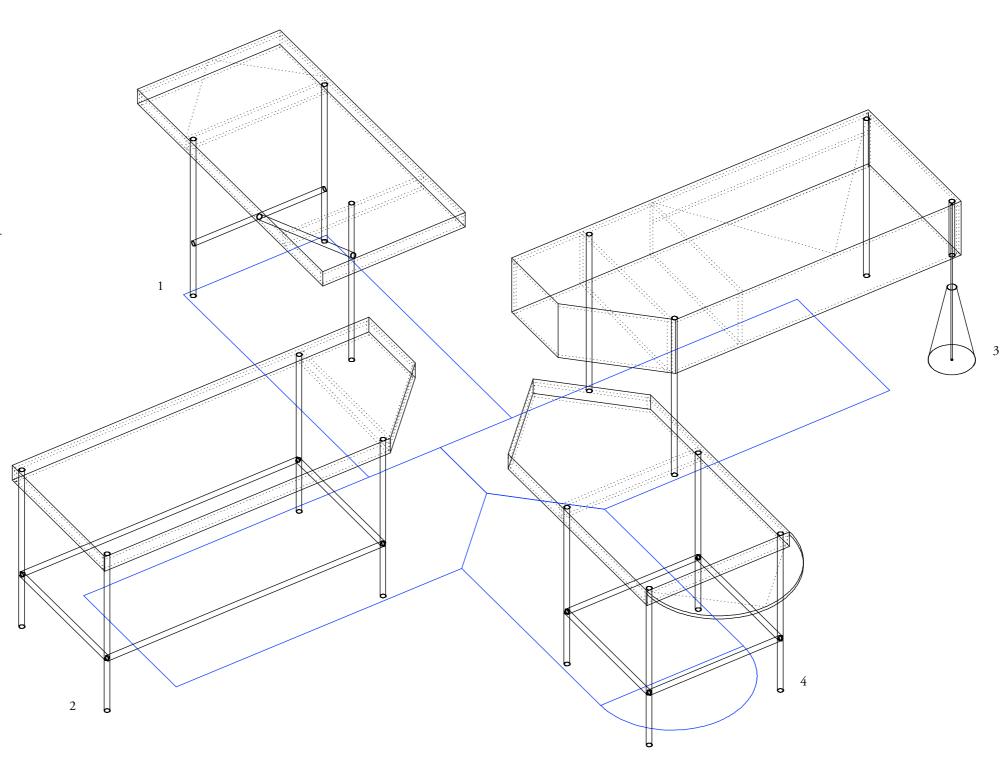

### **Axonometry** Supports

# 1.1 Construction table frames

- steel tube frames (tubes ø 30 mm) as a rigid support for the table tops (welded joints)
   the table legs are locked by the wooden subconstruction (framework) of the table tops and additional transfer of the subconstruction (framework) of the table tops and additional transfer of the subconstruction (framework) of the table tops and additional transfer of the subconstruction (framework) of the table tops and additional transfer of the subconstruction (framework) of the table tops and additional transfer of the subconstruction (framework) of the table tops are subconstruction (framework) o nally fixed by screws
- table top and edges are sheet steel except for the connecting faces which remain wooden (showing the frame)
- wooden framework transparently coated
- steel tube table frames coated or powder-coated steel (alternatively concrete) cone coated or powder-coated