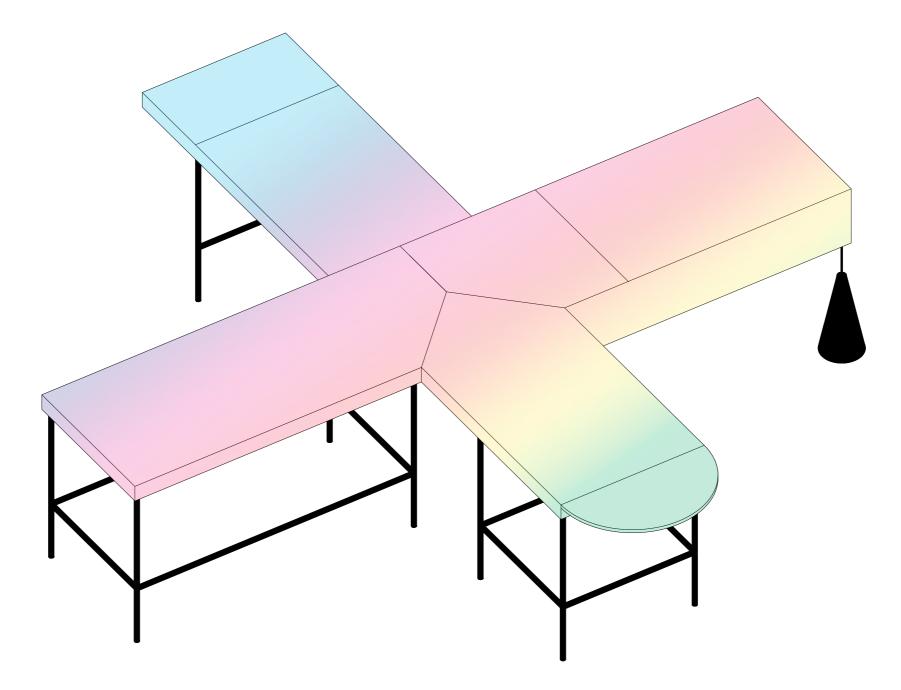

# 07/11/2016

1.0 Cross-shaped bar table
The cross-shaped bar table (450 x 450 cm, height:
110 cm) is made of 4 single tables. The 4 functionally different tables are joint by screw connections and leveled by screw threads at the bottom of the

- table legs.

   table top and edges are sheet steel coated (flop or chameleon coating)

   steel tube table frames coated or powder-coated

   steel (alternatively concrete) cone coated or
- powder-coated

- table legs.

   table top and edges are sheet steel coated (flop or chameleon coating)

   steel tube table frames coated or powder-coated
- steel (alternatively concrete) cone coated or powder-coated

Setting 1