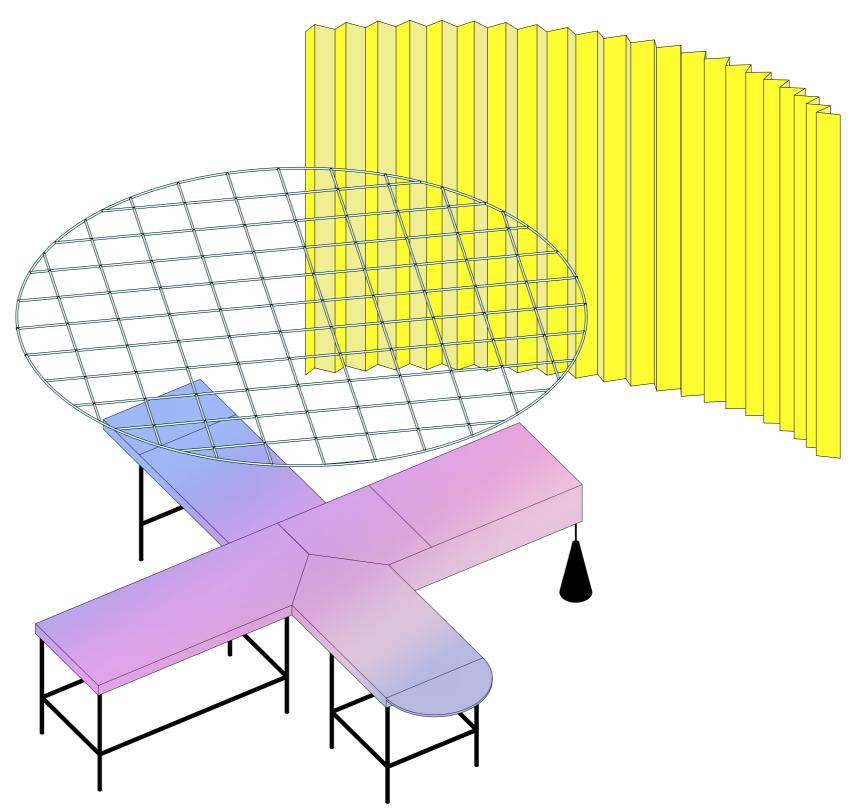

Supports

ifau Dresdener Str. 26 D-10999 Berlin +49 (30) 27560453 ifau@berlin.heimat.de Foyer<sup>2</sup>
Goethe-Institut Prag 25/11/2016 Plan Scale 1:20 (A3 print) Spatial positioning of the hung grid ceiling dimensioned
 Red indicated: neccessary suspension points dimensioned
 Position of the video projector and the projection screen <u>ifau</u> Dresdener Str. 26 D-10999 Berlin +49 (30) 27560453 ifau@berlin.heimat.de